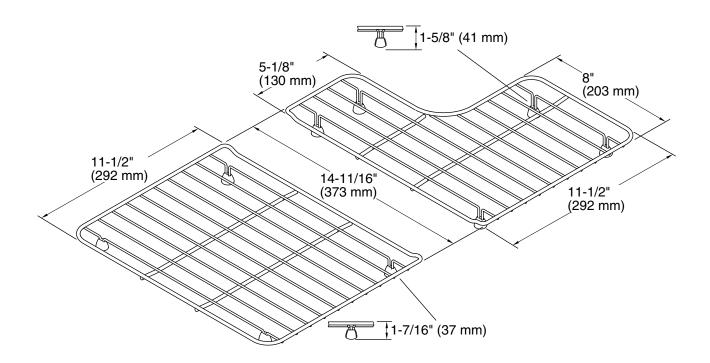

# Whitehaven® Sink racks for 30" Whitehaven® K-6638

#### **Technical Information**

All product dimensions are nominal. Material: Stainless Steel